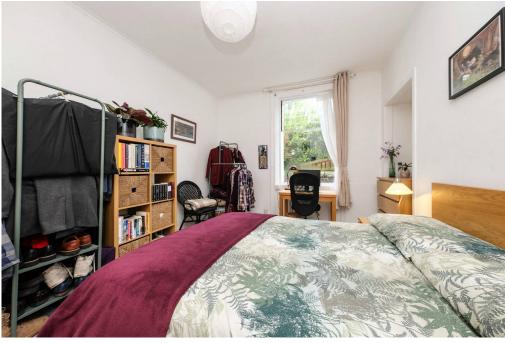

## PROPERTY DETAILS

- \* Entrance Vestibule.
- \* L-shaped Hallway providing access to all rooms.
- \* Lounge with door to side giving direct access to the garden and drying green. Utility cupboard, the washing machine is included in the sale. TV point. Open plan to;
- \* Modern fitted Kitchen with matching wall and base units. Integrated gas hob and electric oven. The dishwasher is included in the sale. Ample worksurfaces with stainless steel sink with drainer and tiled splashback. Cupboard housing boiler. Window to front.
- \* Large Double Bedroom with window to rear. Ample space for bedroom furniture.
- \* Single Bedroom also suitable for use as a study or home office if preferred. Window to rear.
- \* Bathroom with white three piece suite comprising bath with electric shower above, wash hand basin and WC. Folding shower screen. Mirrored cabinet. Frosted window to front.