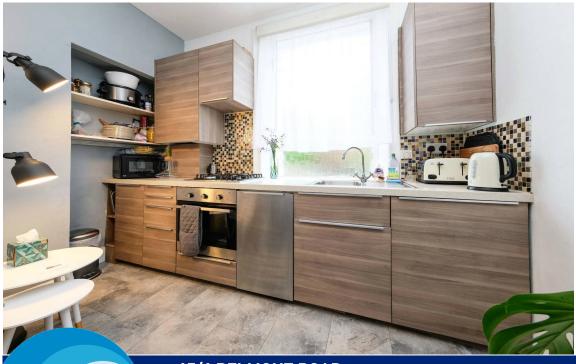

## PROPERTY DETAILS

- \* Entrance Vestibule.
- \* L-shaped Hallway providing access to all rooms.
- \* Lounge with door to side giving direct access to the garden and drying green. Utility cupboard, the washing machine is included in the sale. TV point. Open plan to;
- \* Modern fitted Kitchen with matching wall and base units. Integrated gas hob and electric oven. The dishwasher is included in the sale. Ample worksurfaces with stainless steel sink with drainer and tiled splashback. Cupboard housing boiler. Window to front.
- \* Large Double Bedroom with window to rear. Ample space for bedroom furniture.
- \* Single Bedroom also suitable for use as a study or home office if preferred. Window to rear.
- \* Bathroom with white three piece suite comprising bath with electric shower above, wash hand basin and WC. Folding shower screen. Mirrored cabinet. Frosted window to front.