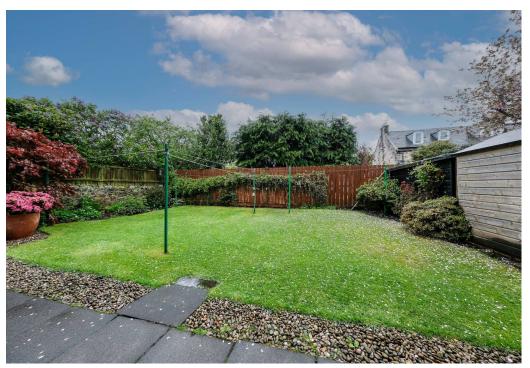

Internally the property is in excellent decorative order throughout and benefits from gas central heating. Small private areas of garden to front together with a well maintained shared garden and drying green. External storage cupboard.

## Energy Efficiency Rating: D

There are private areas of garden ground to the front of the property and a well maintained communal garden with shared drying green to the side. External storage cupboard. The garden shed is included in the sale. Unrestricted parking is available in Belmont Road and surrounding areas.