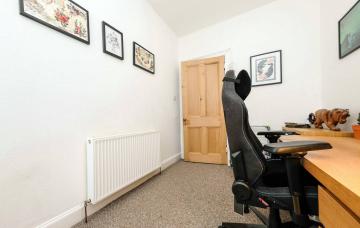

## PROPERTY DETAILS

- \* Entrance Vestibule.
- \* L-shaped Hallway providing access to all rooms.
- \* Lounge with door to side giving direct access to the garden and drying green. Utility cupboard, the washing machine is included in the sale. TV point. Open plan to;
- \* Modern fitted Kitchen with matching wall and base units. Integrated gas hob and electric oven. The dishwasher is included in the sale. Ample worksurfaces with stainless steel sink with drainer and tiled splashback. Cupboard housing boiler. Window to front.
- \* Large Double Bedroom with window to rear. Ample space for bedroom furniture.
- \* Single Bedroom also suitable for use as a study or home office if preferred. Window to rear.
- \* Bathroom with white three piece suite comprising bath with electric shower above, wash hand basin and WC. Folding shower screen. Mirrored cabinet. Frosted window to front.