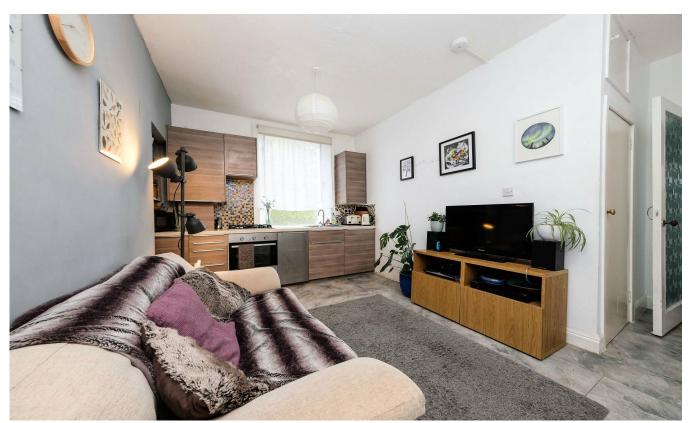

Internally the property is in excellent decorative order throughout and benefits from gas central heating. Small private areas of garden to front together with a well maintained shared garden and drying green. External storage cupboard.

## PROPERTY DETAILS

- \* Entrance Vestibule.
- \* L-shaped Hallway providing access to all rooms.
- \* Lounge with door to side giving direct access to the garden and drying green. Utility cupboard, the washing machine is included in the sale. TV point. Open plan to;
- \* Modern fitted Kitchen with matching wall and base units. Integrated gas hob and electric oven. The dishwasher is included in the sale. Ample worksurfaces with stainless steel sink with drainer and tiled splashback. Cupboard housing boiler. Window to front.
- \* Large Double Bedroom with window to rear. Ample space for bedroom furniture.
- \* Single Bedroom also suitable for use as a study or home office if preferred. Window to rear.
- \* Bathroom with white three piece suite comprising bath with electric shower above, wash hand basin and WC. Folding shower screen. Mirrored cabinet. Frosted window to front.