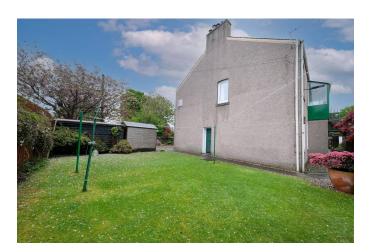

Internally the property is in excellent decorative order throughout and benefits from gas central heating. Small private areas of garden to front together with a well maintained shared garden and drying green. External storage cupboard.

## Energy Efficiency Rating: D

There are private areas of garden ground to the front of the property and a well maintained communal garden with shared drying green to the side. External storage cupboard. The garden shed is included in the sale. Unrestricted parking is available in Belmont Road and surrounding areas.