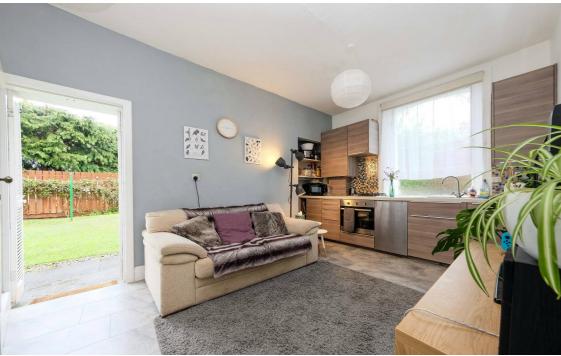

## PROPERTY DETAILS

- \* Entrance Vestibule.
- \* L-shaped Hallway providing access to all rooms.
- \* Lounge with door to side giving direct access to the garden and drying green. Utility cupboard, the washing machine is included in the sale. TV point. Open plan to;
- \* Modern fitted Kitchen with matching wall and base units. Integrated gas hob and electric oven. The dishwasher is included in the sale. Ample worksurfaces with stainless steel sink with drainer and tiled splashback. Cupboard housing boiler. Window to front.
- \* Large Double Bedroom with window to rear. Ample space for bedroom furniture.
- \* Single Bedroom also suitable for use as a study or home office if preferred. Window to rear.
- \* Bathroom with white three piece suite comprising bath with electric shower above, wash hand basin and WC. Folding shower screen. Mirrored cabinet. Frosted window to front.