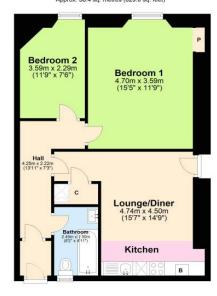

## PROPERTY DETAILS

- \* Entrance Vestibule.
- \* L-shaped Hallway providing access to all rooms.
- \* Lounge with door to side giving direct access to the garden and drying green. Utility cupboard, the washing machine is included in the sale. TV point. Open plan to;
- \* Modern fitted Kitchen with matching wall and base units. Integrated gas hob and electric oven. The dishwasher is included in the sale. Ample worksurfaces with stainless steel sink with drainer and tiled splashback. Cupboard housing boiler. Window to front.
- \* Large Double Bedroom with window to rear. Ample space for bedroom furniture.
- \* Single Bedroom also suitable for use as a study or home office if preferred. Window to rear.
- \* Bathroom with white three piece suite comprising bath with electric shower above, wash hand basin and WC. Folding shower screen. Mirrored cabinet. Frosted window to front.

Ground Floor

Whilst every attempt has been made to ensure the accuracy of this floorplan, measurements of rooms and any other items are approximate and no responsibility is taken for any error or omission. This plan is for illustrative purposes only and should be used as such by any prospective purchaser.

Note: Measurements are for general guidance only and are not warranted. These particulars do not form part of any contract. The floor plan is for illustrative purposes only and as such is not drawn to scale.