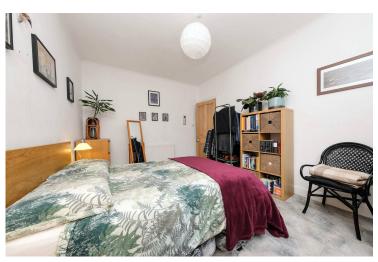

## PROPERTY DETAILS

- \* Entrance Vestibule.
- \* L-shaped Hallway providing access to all rooms.
- \* Lounge with door to side giving direct access to the garden and drying green. Utility cupboard, the washing machine is included in the sale. TV point. Open plan to;
- \* Modern fitted Kitchen with matching wall and base units. Integrated gas hob and electric oven. The dishwasher is included in the sale. Ample worksurfaces with stainless steel sink with drainer and tiled splashback. Cupboard housing boiler. Window to front.
- \* Large Double Bedroom with window to rear. Ample space for bedroom furniture.
- \* Single Bedroom also suitable for use as a study or home office if preferred. Window to rear.
- \* Bathroom with white three piece suite comprising bath with electric shower above, wash hand basin and WC. Folding shower screen. Mirrored cabinet. Frosted window to front.