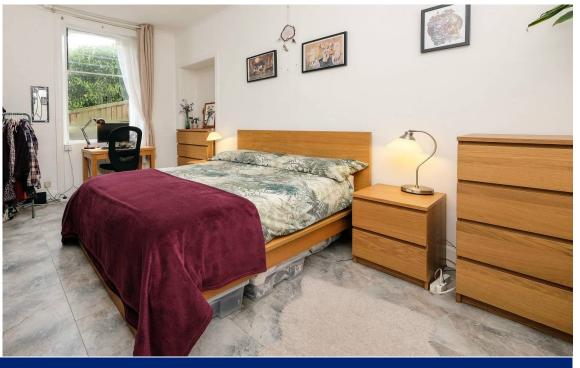

## PROPERTY DETAILS

- \* Entrance Vestibule.
- \* L-shaped Hallway providing access to all rooms.
- \* Lounge with door to side giving direct access to the garden and drying green. Utility cupboard, the washing machine is included in the sale. TV point. Open plan to;
- \* Modern fitted Kitchen with matching wall and base units. Integrated gas hob and electric oven. The dishwasher is included in the sale. Ample worksurfaces with stainless steel sink with drainer and tiled splashback. Cupboard housing boiler. Window to front.
- \* Large Double Bedroom with window to rear. Ample space for bedroom furniture.
- \* Single Bedroom also suitable for use as a study or home office if preferred. Window to rear.
- \* Bathroom with white three piece suite comprising bath with electric shower above, wash hand basin and WC. Folding shower screen. Mirrored cabinet. Frosted window to front.