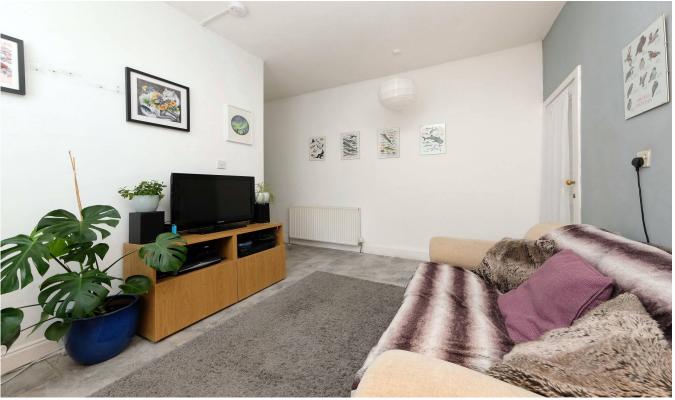

Internally the property is in excellent decorative order throughout and benefits from gas central heating. Small private areas of garden to front together with a well maintained shared garden and drying green. External storage cupboard.

## PROPERTY DETAILS

- \* Entrance Vestibule.
- \* L-shaped Hallway providing access to all rooms.
- \* Lounge with door to side giving direct access to the garden and drying green. Utility cupboard, the washing machine is included in the sale. TV point. Open plan to;
- \* Modern fitted Kitchen with matching wall and base units. Integrated gas hob and electric oven. The dishwasher is included in the sale. Ample worksurfaces with stainless steel sink with drainer and tiled splashback. Cupboard housing boiler. Window to front.
- \* Large Double Bedroom with window to rear. Ample space for bedroom furniture.
- \* Single Bedroom also suitable for use as a study or home office if preferred. Window to rear.
- \* Bathroom with white three piece suite comprising bath with electric shower above, wash hand basin and WC. Folding shower screen. Mirrored cabinet. Frosted window to front.