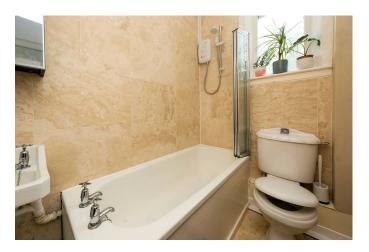

## PROPERTY DETAILS

- \* Entrance Vestibule.
- \* L-shaped Hallway providing access to all rooms.
- \* Lounge with door to side giving direct access to the garden and drying green. Utility cupboard, the washing machine is included in the sale. TV point. Open plan to;
- \* Modern fitted Kitchen with matching wall and base units. Integrated gas hob and electric oven. The dishwasher is included in the sale. Ample worksurfaces with stainless steel sink with drainer and tiled splashback. Cupboard housing boiler. Window to front.
- \* Large Double Bedroom with window to rear. Ample space for bedroom furniture.
- \* Single Bedroom also suitable for use as a study or home office if preferred. Window to rear.
- \* Bathroom with white three piece suite comprising bath with electric shower above, wash hand basin and WC. Folding shower screen. Mirrored cabinet. Frosted window to front.