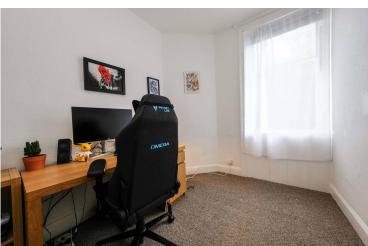

## PROPERTY DETAILS

- \* Entrance Vestibule.
- \* L-shaped Hallway providing access to all rooms.
- \* Lounge with door to side giving direct access to the garden and drying green. Utility cupboard, the washing machine is included in the sale. TV point. Open plan to;
- \* Modern fitted Kitchen with matching wall and base units. Integrated gas hob and electric oven. The dishwasher is included in the sale. Ample worksurfaces with stainless steel sink with drainer and tiled splashback. Cupboard housing boiler. Window to front.
- \* Large Double Bedroom with window to rear. Ample space for bedroom furniture.
- \* Single Bedroom also suitable for use as a study or home office if preferred. Window to rear.
- \* Bathroom with white three piece suite comprising bath with electric shower above, wash hand basin and WC. Folding shower screen. Mirrored cabinet. Frosted window to front.