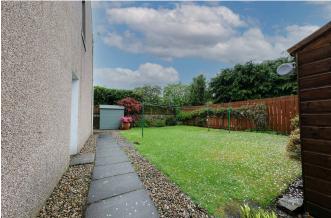

Internally the property is in excellent decorative order throughout and benefits from gas central heating. Small private areas of garden to front together with a well maintained shared garden and drying green. External storage cupboard.

## Energy Efficiency Rating: D

There are private areas of garden ground to the front of the property and a well maintained communal garden with shared drying green to the side. External storage cupboard. The garden shed is included in the sale. Unrestricted parking is available in Belmont Road and surrounding areas.