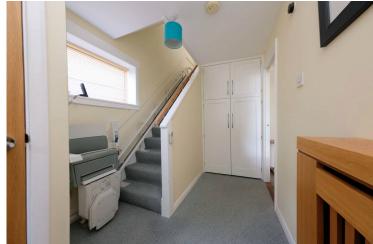

## Ground Floor:

- \* Entrance Hall with carpeted staircase to upper floor. Built in cupboard. Window to side
- \* Bright and spacious Lounge / Dining Room with windows to front and rear. Feature fireplace housing gas fire. TV point. The dining area has space for a large dining table and chairs.
- \* Stylish and fully fitted Kitchen with matching all and base units. The free-standing gas cooker is included in the sale together with the integrated fridge and washing machine. Ample work surfaces with stainless steel sink with drainer and tiled splashback. Cupboard housing boiler. Built in cupboards. Window to side. Door to garden.
- \* Study / Bedroom 4 with windows to rear. Built in wardrobes.
- \* WC located off the Hall with white tow piece suite comprising wash hand basin and WC. Frosted window to side.

## Upper Floor:

- \* Hall with window to side. Built in cupboards. Attic access hatch.
- \* Master Bedroom with windows to front with lovely open outlook towards the Pentland Hills. Extensive built in ward robes.
- \* Double Bedroom with window to rear overlooking garden.
- \* Third Bedroom with window to front again with open outlook. Storage cupboard.
- \* Wet Room with white two piece suite comprising inset wash hand basin and WC. Electric shower. Mirror. Frosted window to side.
- \* Large attic providing excellent additional storage space.