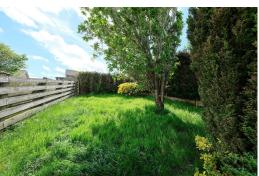

## **EXTERNAL**

A driveway provides off street parking and leads to a single garage/workshop with up and over door, power and light. Private gardens to front with lawn. A gate provides access to the large rear garden which feature a large lawn and established plants, shrubs and trees. The garden shed is included in the sale.