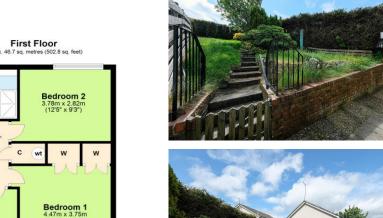

## **EXTERNAL**

A driveway provides off street parking and leads to a single garage/workshop with up and over door, power and light. Private gardens to front with lawn. A gate provides access to the large rear garden which feature a large lawn and established plants, shrubs and trees. The garden shed is included in the sale.