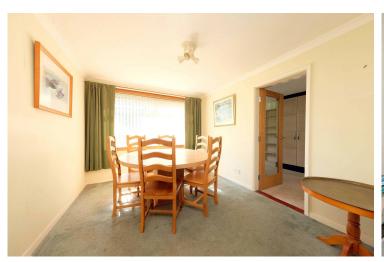

## Ground Floor:

- \* Entrance Hall with carpeted staircase to upper floor. Built in cupboard. Window to side
- \* Bright and spacious Lounge / Dining Room with windows to front and rear. Feature fireplace housing gas fire. TV point. The dining area has space for a large dining table and chairs.
- \* Stylish and fully fitted Kitchen with matching all and base units. The free-standing gas cooker is included in the sale together with the integrated fridge and washing machine. Ample work surfaces with stainless steel sink with drainer and tiled splashback. Cupboard housing boiler. Built in cupboards. Window to side. Door to garden.
- \* Study / Bedroom 4 with windows to rear. Built in wardrobes.
- \* WC located off the Hall with white tow piece suite comprising wash hand basin and WC. Frosted window to side.