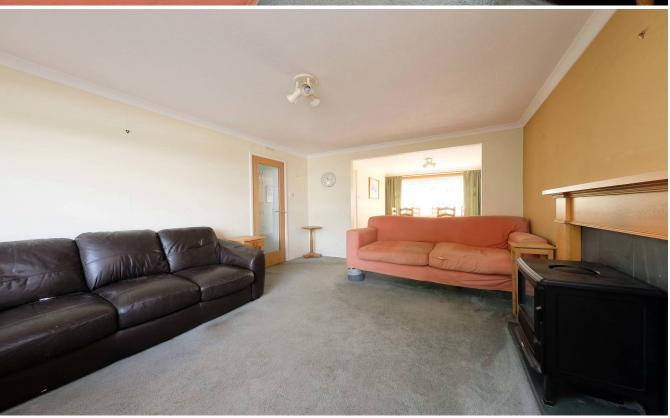

## Ground Floor:

- \* Entrance Hall with carpeted staircase to upper floor. Built in cupboard. Window to side
- \* Bright and spacious Lounge / Dining Room with windows to front and rear. Feature fireplace housing gas fire. TV point. The dining area has space for a large dining table and chairs.
- \* Stylish and fully fitted Kitchen with matching all and base units. The free-standing gas cooker is included in the sale together with the integrated fridge and washing machine. Ample work surfaces with stainless steel sink with drainer and tiled splashback. Cupboard housing boiler. Built in cupboards. Window to side. Door to garden.
- \* Study / Bedroom 4 with windows to rear. Built in wardrobes.
- \* WC located off the Hall with white tow piece suite comprising wash hand basin and WC. Frosted window to side.

Ground Floor Approx. 69.6 sq. metres (749.6 sq. feet) Study 4.41m x 2.39m (14'6" x 7'10") **Garage** 5.03m x 2.39m (16'6" x 7'10") Lounge 4.68m x 3.53m (15'4" x 11'7")

Photographs and floorplan by Mike Dooley Photography 07730 560286