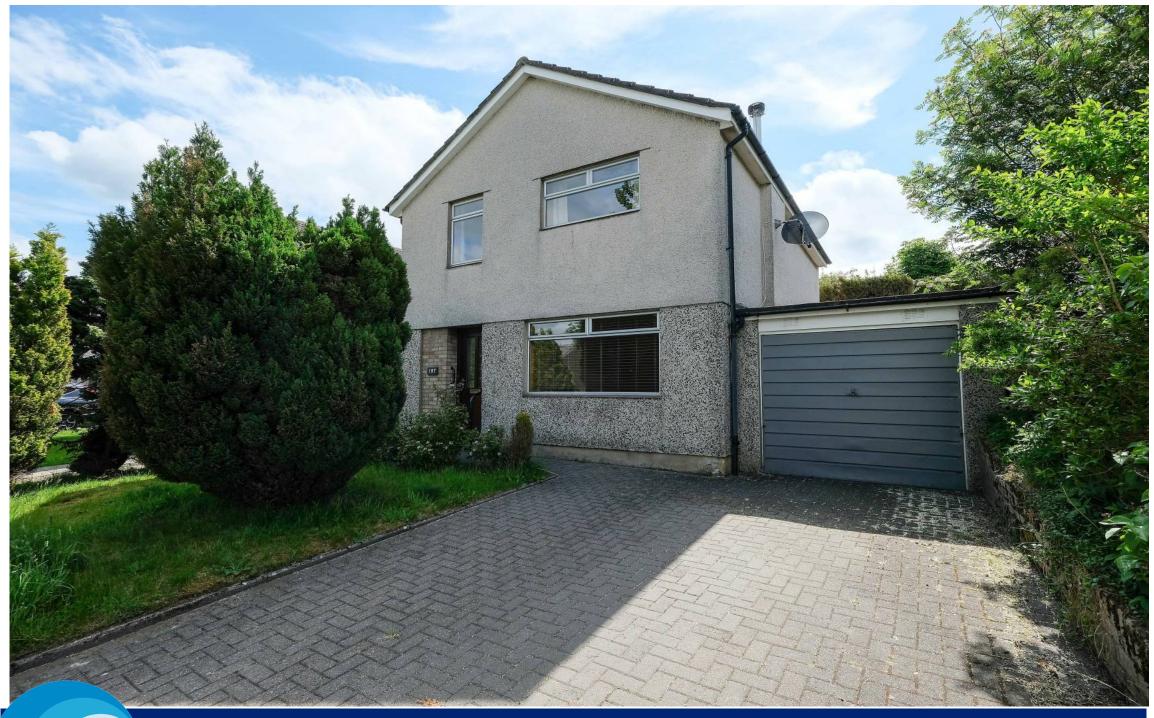

197 ESKHILL PENICUIK MIDLOTHIAN EH26 8DF

OFFERS OVER £265,000 CONNELL & CONNELL WS
SOLICITORS AND ESTATE AGENTS

BRIGHT
AND SPACIOUS
DETACHED VILLA WITH
OPEN VIEWS AND PRIVATE
GARDENS SET IN A VERY
POPULAR RESIDENTIAL
AREA CLOSE TO THE
TOWN CENTRE

VIEWING: BY APPOINTMENT TELEPHONE AGENTS 0131 524 3800 FOR AN APPOINTMENT

This is a bright and spacious detached villa, offering flexible family accommodation, in an elevated position with magnificent views towards the Pentlands. Penicuik offers a wide range of local amenities and facilities and there are good local schools nearby.

Large attic providing excellent additional storage space.

A driveway provides off street parking and leads to a single garage/workshop with up and over door, power and light.

Private gardens to front and rear.

## **EXTERNAL**

A driveway provides off street parking and leads to a single garage/workshop with up and over door, power and light. Private gardens to front with lawn. A gate provides access to the large rear garden which feature a large lawn and established plants, shrubs and trees. The garden shed is included in the sale.