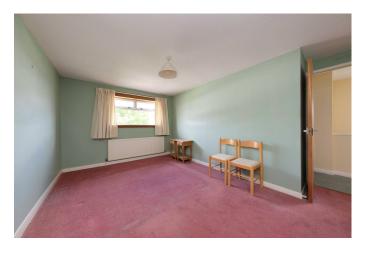

## Upper Floor:

- \* Hall with window to side. Built in cupboards. Attic access hatch.
- \* Master Bedroom with windows to front with lovely open outlook towards the Pentland Hills. Extensive built in ward robes.
- \* Double Bedroom with window to rear overlooking garden.
- \* Third Bedroom with window to front again with open outlook. Storage cupboard.
- \* Wet Room with white two piece suite comprising inset wash hand basin and WC. Electric shower. Mirror. Frosted window to side.
- \* Large attic providing excellent additional storage space.