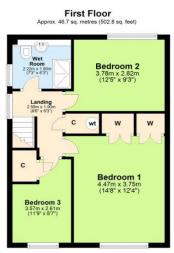

Ground Floor Approx. 69.6 sq. metres (749.6 sq. feet) Study 4.41m x 2.39m (14'6" x 7'10") **Garage** 5.03m x 2.39m (16'6" x 7'10") Lounge 4.68m x 3.53m (15'4" x 11'7")

Photographs and floorplan by Mike Dooley Photography 07730 560286

Note: Measurements are for general guidance only and are not warranted. These particulars do not form part of any contract. The floor plan is for illustrative purposes only and as such is not drawn to scale.