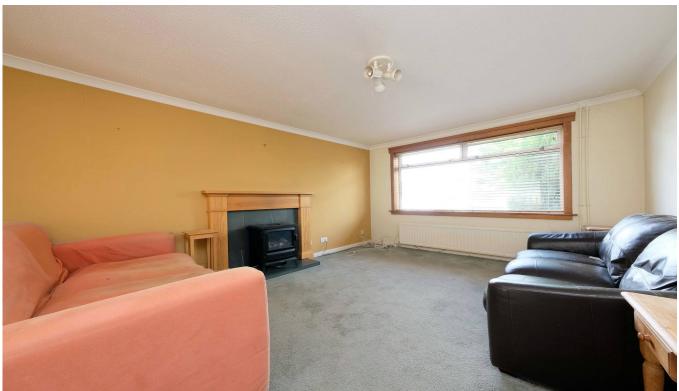

## Ground Floor:

- \* Entrance Hall with carpeted staircase to upper floor. Built in cupboard. Window to side
- \* Bright and spacious Lounge / Dining Room with windows to front and rear. Feature fireplace housing gas fire. TV point. The dining area has space for a large dining table and chairs.
- \* Stylish and fully fitted Kitchen with matching all and base units. The free-standing gas cooker is included in the sale together with the integrated fridge and washing machine. Ample work surfaces with stainless steel sink with drainer and tiled splashback. Cupboard housing boiler. Built in cupboards. Window to side. Door to garden.
- \* Study / Bedroom 4 with windows to rear. Built in wardrobes.
- \* WC located off the Hall with white tow piece suite comprising wash hand basin and WC. Frosted window to side.

Ground Floor Approx. 69.6 sq. metres (749.6 sq. feet) Study 4.41m x 2.39m (14'6" x 7'10") **Garage** 5.03m x 2.39m (16'6" x 7'10") Lounge 4.68m x 3.53m (15'4" x 11'7")

Photographs and floorplan by Mike Dooley Photography 07730 560286