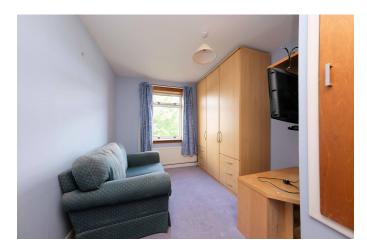

## Upper Floor:

- \* Hall with window to side. Built in cupboards. Attic access hatch.
- \* Master Bedroom with windows to front with lovely open outlook towards the Pentland Hills. Extensive built in ward robes.
- \* Double Bedroom with window to rear overlooking garden.
- \* Third Bedroom with window to front again with open outlook. Storage cupboard.
- \* Wet Room with white two piece suite comprising inset wash hand basin and WC. Electric shower. Mirror. Frosted window to side.
- \* Large attic providing excellent additional storage space.