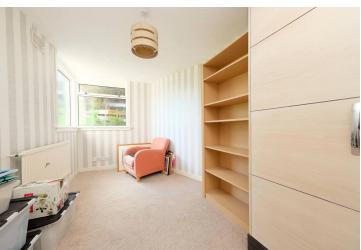

## Upper Floor:

- \* Hall with window to side. Built in cupboards. Attic access hatch.
- \* Master Bedroom with windows to front with lovely open outlook towards the Pentland Hills. Extensive built in ward robes.
- \* Double Bedroom with window to rear overlooking garden.
- \* Third Bedroom with window to front again with open outlook. Storage cupboard.
- \* Wet Room with white two piece suite comprising inset wash hand basin and WC. Electric shower. Mirror. Frosted window to side.
- \* Large attic providing excellent additional storage space.