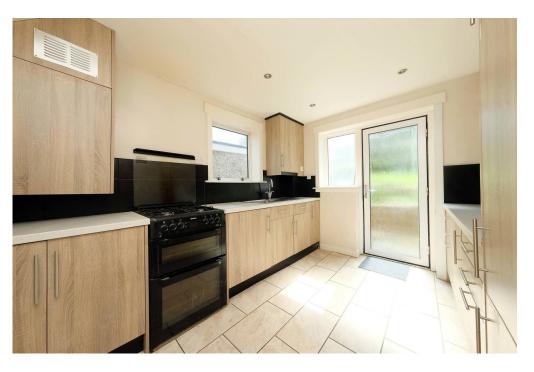

## Ground Floor:

- \* Entrance Hall with carpeted staircase to upper floor. Built in cupboard. Window to side
- \* Bright and spacious Lounge / Dining Room with windows to front and rear. Feature fireplace housing gas fire. TV point. The dining area has space for a large dining table and chairs.
- \* Stylish and fully fitted Kitchen with matching all and base units. The free-standing gas cooker is included in the sale together with the integrated fridge and washing machine. Ample work surfaces with stainless steel sink with drainer and tiled splashback. Cupboard housing boiler. Built in cupboards. Window to side. Door to garden.
- \* Study / Bedroom 4 with windows to rear. Built in wardrobes.
- \* WC located off the Hall with white tow piece suite comprising wash hand basin and WC. Frosted window to side.