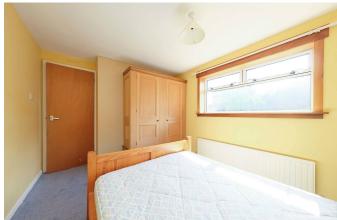

## Upper Floor:

- \* Hall with window to side. Built in cupboards. Attic access hatch.
- \* Master Bedroom with windows to front with lovely open outlook towards the Pentland Hills. Extensive built in ward robes.
- \* Double Bedroom with window to rear overlooking garden.
- \* Third Bedroom with window to front again with open outlook. Storage cupboard.
- \* Wet Room with white two piece suite comprising inset wash hand basin and WC. Electric shower. Mirror. Frosted window to side.
- \* Large attic providing excellent additional storage space.