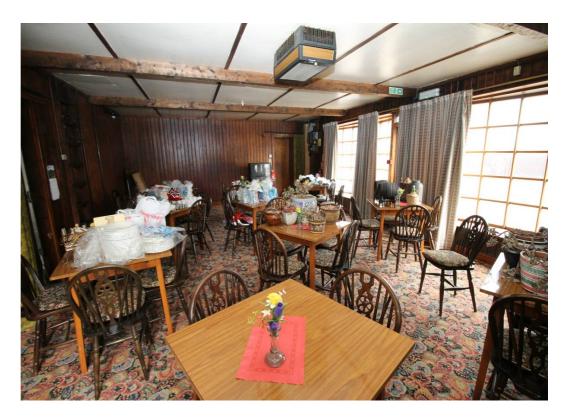

PRICE : OFFERS IN REGION OF £250,000 for sale of both properties combined

Lounge and Bar area

Contents available with price for any interested party, or can be cleared prior to sale

**Dining room area** :