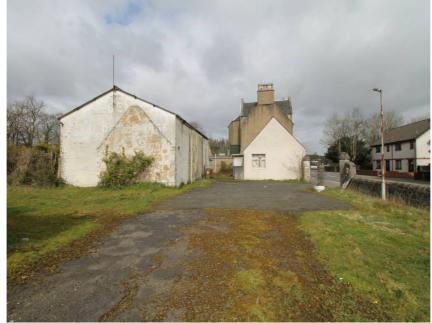

## FOR SALE The Croft, 165 Stirling Street, Denny, FK6 6JD The Royal Oak Hotel, 169 Stirling Street, Denny, FK6 6JD

PUBLIC HOUSE & HOTEL, with continuing premises license, and DETACHED BUNGALOW (Approx 0.6 of an acre), situated in an ideal location, close to all main bus routes and motorway network, enabling excellent commuting throughout Central Scotland. The property would be an ideal re-development opportunity. The accommodation of the Hotel comprises, on Ground floor, entrance vestibule, public bar, kitchen with basement cellar, rear porch, preparation area, toilet, reception office, dining room and ladies toilet. On first floor, Lounge bar, 2 bedrooms with en-suite shower rooms, toilet and a dining room/small function room. On attic floor, 4 bedrooms, bathroom and toilet. Contents available with price for any interested party or can be cleared prior to sale.

PRICE : OFFERS IN REGION OF £250,000 for sale of both properties combined

Lounge and Bar area

Contents available with price for any interested party, or can be cleared prior to sale

**Dining room area** :