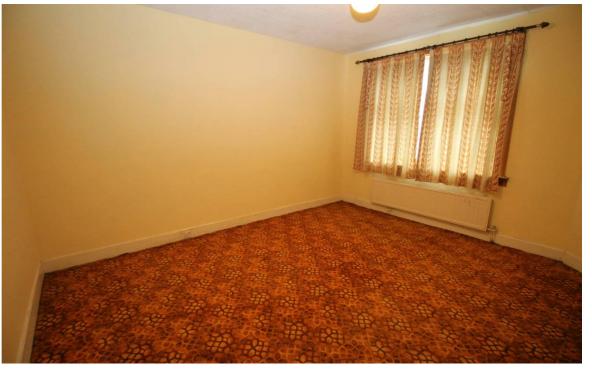

Contents available with price for any interested party, or can be cleared prior to sale.

The Croft :

Lounge

The Croft : Sitting room

The Croft : Bedroom one

The Croft : Bedroom two

Entrance to front car park

The Croft 165 Stirling Street Denny, FK6 6JD

Measurements : Lounge : 15'0" × 14'1" Sitting room : 15'0" × 14'0" Kitchen : 12'1" × 8'0" Bedroom one : 14'0" × 12'6" Bedroom two : 14'1" 11'6" Bathroom : 8'5" × 5'1"