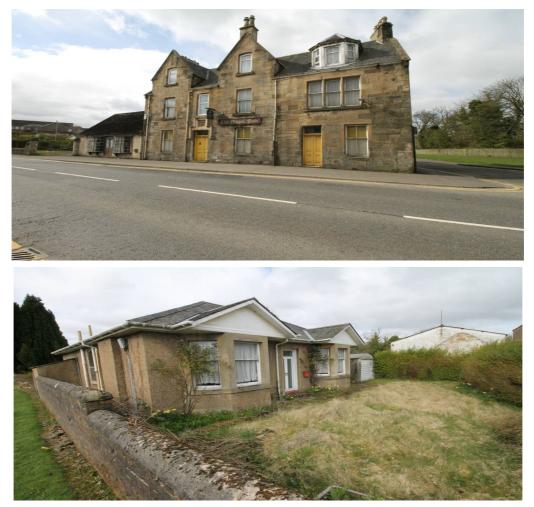

## FOR SALE The Croft, 165 Stirling Street, Denny, FK6 6JD The Royal Oak Hotel, 169 Stirling Street, Denny, FK6 6JD

PUBLIC HOUSE & HOTEL, with continuing premises license, and DETACHED BUNGALOW (Approx 0.6 of an acre), situated in an ideal location, close to all main bus routes and motorway network, enabling excellent commuting throughout Central Scotland. The property would be an ideal re-development opportunity. The accommodation of the Hotel comprises, on Ground floor, entrance vestibule, public bar, kitchen with basement cellar, rear porch, preparation area, toilet, reception office, dining room and ladies toilet. On first floor, Lounge bar, 2 bedrooms with en-suite shower rooms, toilet and a dining room/small function room. On attic floor, 4 bedrooms, bathroom and toilet. Contents available with price for any interested party or can be cleared prior to sale.

Offers in the region of £150,000 The Croft -

The bungalow comprises, an entrance vestibule, Lounge, Sitting room, 2 Double Bedrooms, Kitchen, Bathroom and rear vestibule. Offers in the region of £100,000