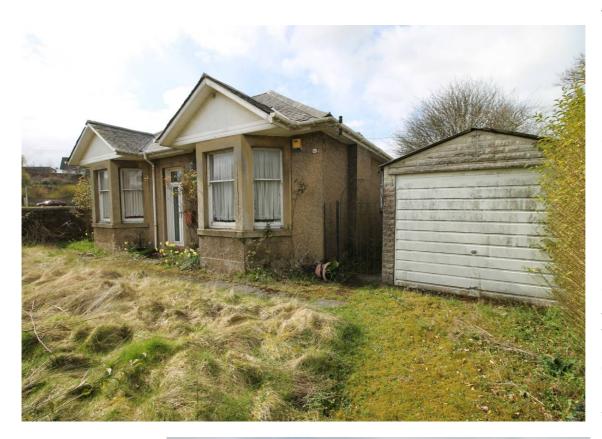

Offers in the region of £150,000 The Croft -

The bungalow comprises, an entrance vestibule, Lounge, Sitting room, 2 Double Bedrooms, Kitchen, Bathroom and rear vestibule. Offers in the region of £100,000

The Croft 165 Stirling Street Denny, FK6 6JD

Measurements : Lounge : 15'0" × 14'1" Sitting room : 15'0" × 14'0" Kitchen : 12'1" × 8'0" Bedroom one : 14'0" × 12'6" Bedroom two : 14'1" 11'6" Bathroom : 8'5" × 5'1"