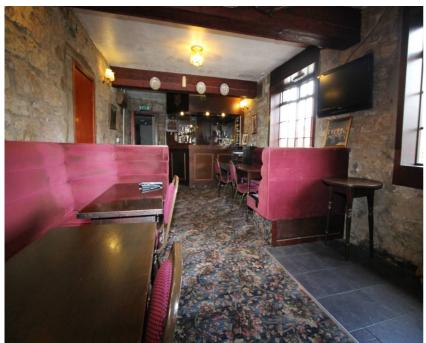

FOR SALE
DEVELOPMENT OPPORTUNITY - HORSEMILL INN, WOODYETT FARMHOUSE, DENNY,
STIRLINGSHIRE, FK6 6BL

DEVELOPMENT OPPORTUNITY - RESTAURANT, PUB & 4 BEDROOM DETACHED VILLA, situated on approx. 2 acre site and on a main road location. The property comprises 2 function rooms, lounge bar, restaurant and office. There is also a large storage out building which could be suitable for a conversion project. The Villa comprises a lounge with dining area, a public room, sun room/porch, and dining kitchen, on ground floor, and four bedrooms and bathroom with bath and separate shower, on upper level. There are grass areas to both sides of tarmac driveway, a private garden area and a large tarmac parking area to the rear of the property. Property to be sold as complete package