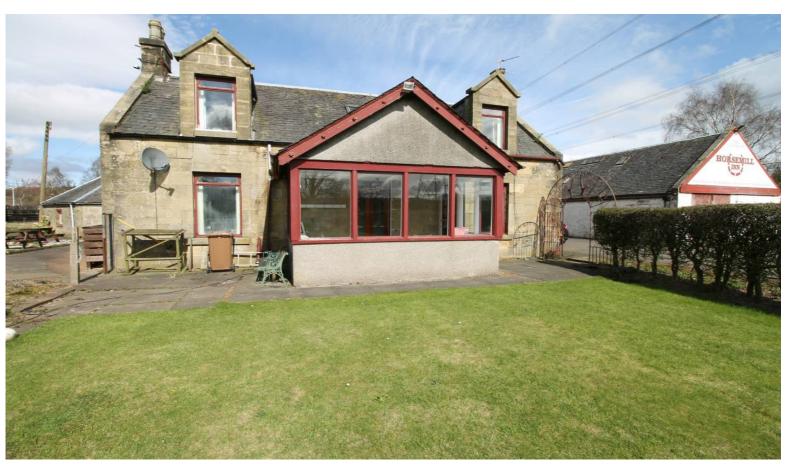

FOR SALE
DEVELOPMENT OPPORTUNITY - HORSEMILL INN, WOODYETT FARMHOUSE, DENNY,
STIRLINGSHIRE, FK6 6BL

DEVELOPMENT OPPORTUNITY - RESTAURANT, PUB & 4 BEDROOM DETACHED VILLA, situated on approx. 2 acre site and on a main road location. The property comprises 2 function rooms, lounge bar, restaurant and office. There is also a large storage out building which could be suitable for a conversion project. The Villa comprises a lounge with dining area, a public room, sun room/porch, and dining kitchen, on ground floor, and four bedrooms and bathroom with bath and separate shower, on upper level. There are grass areas to both sides of tarmac driveway, a private garden area and a large tarmac parking area to the rear of the property. Property to be sold as complete package

## Woodyett Farmhouse