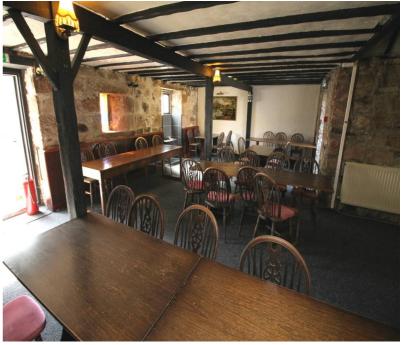

FOR SALE
DEVELOPMENT OPPORTUNITY - HORSEMILL INN, WOODYETT FARMHOUSE, DENNY,
STIRLINGSHIRE, FK6 6BL

DEVELOPMENT OPPORTUNITY - RESTAURANT, PUB & 4 BEDROOM DETACHED VILLA, situated on approx. 2 acre site and on a main road location. The property comprises 2 function rooms, lounge bar, restaurant and office. There is also a large storage out building which could be suitable for a conversion project. The Villa comprises a lounge with dining area, a public room, sun room/porch, and dining kitchen, on ground floor, and four bedrooms and bathroom with bath and separate shower, on upper level. There are grass areas to both sides of tarmac driveway, a private garden area and a large tarmac parking area to the rear of the property. Property to be sold as complete package