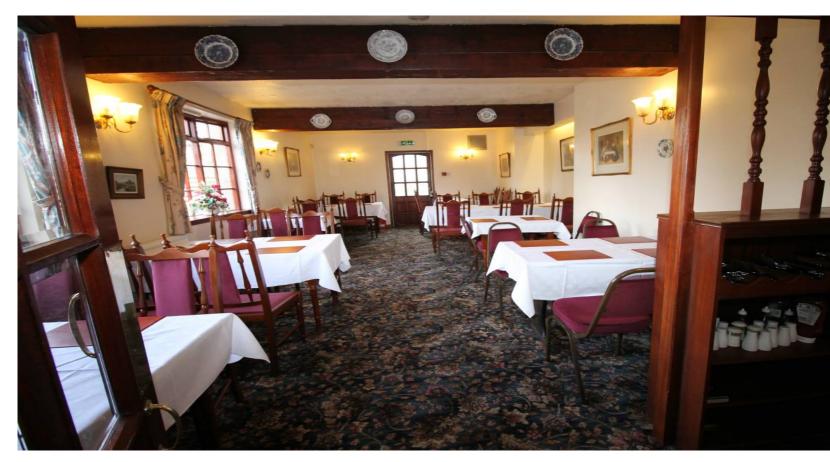

FOR SALE
DEVELOPMENT OPPORTUNITY - HORSEMILL INN, WOODYETT FARMHOUSE, DENNY,
STIRLINGSHIRE, FK6 6BL

DEVELOPMENT OPPORTUNITY - RESTAURANT, PUB & 4 BEDROOM DETACHED VILLA, situated on approx. 2 acre site and on a main road location. The property comprises 2 function rooms, lounge bar, restaurant and office. There is also a large storage out building which could be suitable for a conversion project. The Villa comprises a lounge with dining area, a public room, sun room/porch, and dining kitchen, on ground floor, and four bedrooms and bathroom with bath and separate shower, on upper level. There are grass areas to both sides of tarmac driveway, a private garden area and a large tarmac parking area to the rear of the property. Property to be sold as complete package