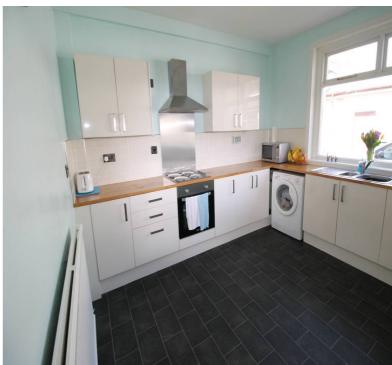

FOR SALE
DEVELOPMENT OPPORTUNITY - HORSEMILL INN, WOODYETT FARMHOUSE, DENNY,
STIRLINGSHIRE, FK6 6BL

DEVELOPMENT OPPORTUNITY - RESTAURANT, PUB & 4 BEDROOM DETACHED VILLA, situated on approx. 2 acre site and on a main road location. The property comprises 2 function rooms, lounge bar, restaurant and office. There is also a large storage out building which could be suitable for a conversion project. The Villa comprises a lounge with dining area, a public room, sun room/porch, and dining kitchen, on ground floor, and four bedrooms and bathroom with bath and separate shower, on upper level. There are grass areas to both sides of tarmac driveway, a private garden area and a large tarmac parking area to the rear of the property. Property to be sold as complete package

## Measurements:

Lounge/Dining area: 24'7" x 17'8" Public room: 17'7" x 11'8" Dining Kitchen: 11'11" x 11'10" Porch: 12'2" x 8'1" Bedroom one: 14'2" x 10'8" Bedroom two: 12'3" x 8'0" Bedroom three: 12'4" x 10'5" Bedroom four: 13'10" x 11'11" Bathroom: 8'6" x 7'5"