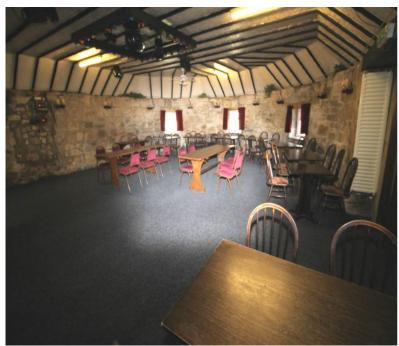

FOR SALE
DEVELOPMENT OPPORTUNITY - HORSEMILL INN, WOODYETT FARMHOUSE, DENNY,
STIRLINGSHIRE, FK6 6BL

DEVELOPMENT OPPORTUNITY - RESTAURANT, PUB & 4 BEDROOM DETACHED VILLA, situated on approx. 2 acre site and on a main road location. The property comprises 2 function rooms, lounge bar, restaurant and office. There is also a large storage out building which could be suitable for a conversion project. The Villa comprises a lounge with dining area, a public room, sun room/porch, and dining kitchen, on ground floor, and four bedrooms and bathroom with bath and separate shower, on upper level. There are grass areas to both sides of tarmac driveway, a private garden area and a large tarmac parking area to the rear of the property. Property to be sold as complete package