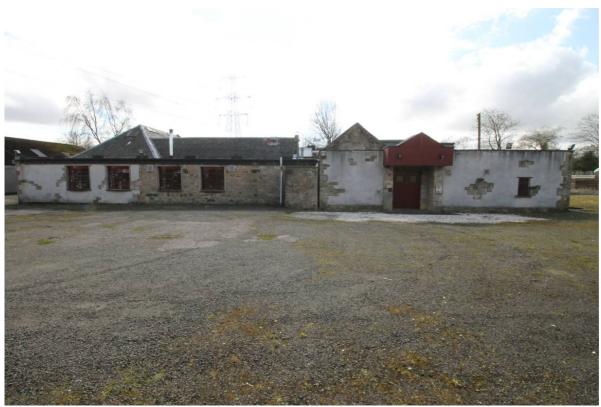

FOR SALE
DEVELOPMENT OPPORTUNITY - HORSEMILL INN, WOODYETT FARMHOUSE, DENNY,
STIRLINGSHIRE, FK6 6BL

DEVELOPMENT OPPORTUNITY - RESTAURANT, PUB & 4 BEDROOM DETACHED VILLA, situated on approx. 2 acre site and on a main road location. The property comprises 2 function rooms, lounge bar, restaurant and office. There is also a large storage out building which could be suitable for a conversion project. The Villa comprises a lounge with dining area, a public room, sun room/porch, and dining kitchen, on ground floor, and four bedrooms and bathroom with bath and separate shower, on upper level. There are grass areas to both sides of tarmac driveway, a private garden area and a large tarmac parking area to the rear of the property. Property to be sold as complete package