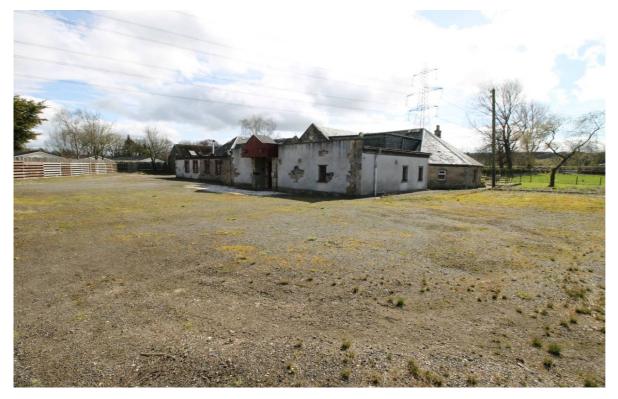

FOR SALE
DEVELOPMENT OPPORTUNITY - HORSEMILL INN, WOODYETT FARMHOUSE, DENNY,
STIRLINGSHIRE, FK6 6BL

DEVELOPMENT OPPORTUNITY - RESTAURANT, PUB & 4 BEDROOM DETACHED VILLA, situated on approx. 2 acre site and on a main road location. The property comprises 2 function rooms, lounge bar, restaurant and office. There is also a large storage out building which could be suitable for a conversion project. The Villa comprises a lounge with dining area, a public room, sun room/porch, and dining kitchen, on ground floor, and four bedrooms and bathroom with bath and separate shower, on upper level. There are grass areas to both sides of tarmac driveway, a private garden area and a large tarmac parking area to the rear of the property. Property to be sold as complete package