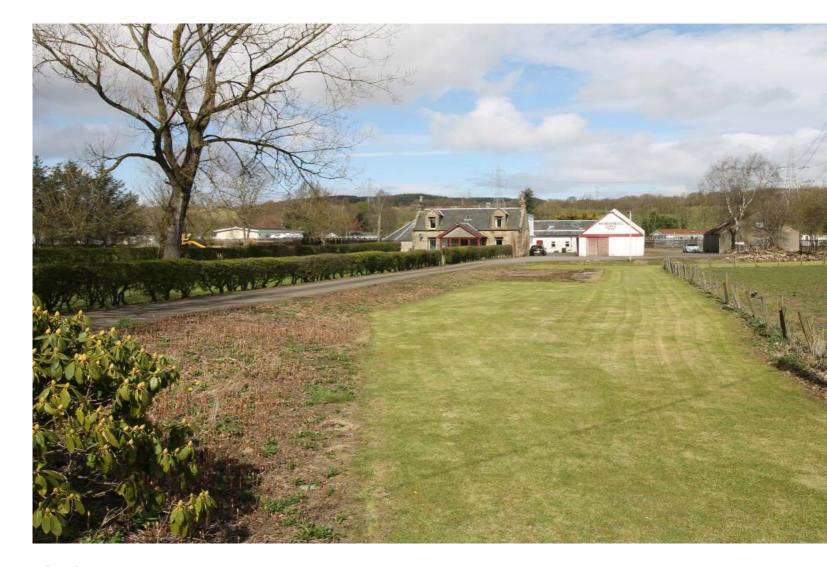

FOR SALE
DEVELOPMENT OPPORTUNITY - HORSEMILL INN, WOODYETT FARMHOUSE, DENNY,
STIRLINGSHIRE, FK6 6BL

DEVELOPMENT OPPORTUNITY - RESTAURANT, PUB & 4 BEDROOM DETACHED VILLA, situated on approx. 2 acre site and on a main road location. The property comprises 2 function rooms, lounge bar, restaurant and office. There is also a large storage out building which could be suitable for a conversion project. The Villa comprises a lounge with dining area, a public room, sun room/porch, and dining kitchen, on ground floor, and four bedrooms and bathroom with bath and separate shower, on upper level. There are grass areas to both sides of tarmac driveway, a private garden area and a large tarmac parking area to the rear of the property. Property to be sold as complete package