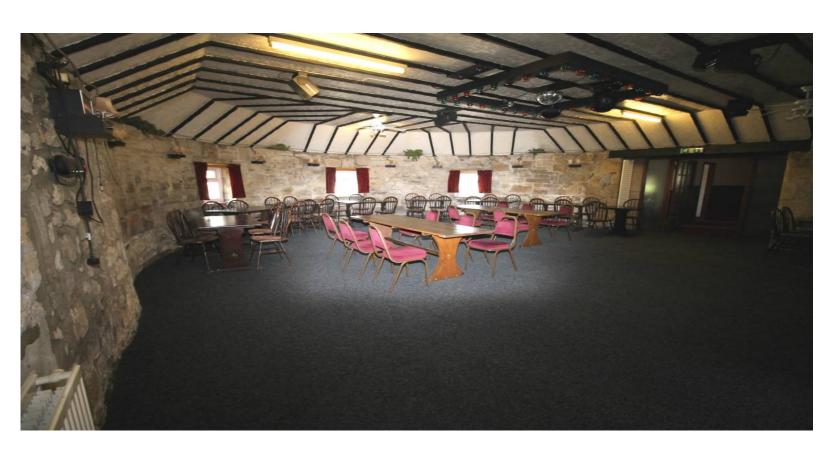

FOR SALE
DEVELOPMENT OPPORTUNITY - HORSEMILL INN, WOODYETT FARMHOUSE, DENNY,
STIRLINGSHIRE, FK6 6BL

DEVELOPMENT OPPORTUNITY - RESTAURANT, PUB & 4 BEDROOM DETACHED VILLA, situated on approx. 2 acre site and on a main road location. The property comprises 2 function rooms, lounge bar, restaurant and office. There is also a large storage out building which could be suitable for a conversion project. The Villa comprises a lounge with dining area, a public room, sun room/porch, and dining kitchen, on ground floor, and four bedrooms and bathroom with bath and separate shower, on upper level. There are grass areas to both sides of tarmac driveway, a private garden area and a large tarmac parking area to the rear of the property. Property to be sold as complete package