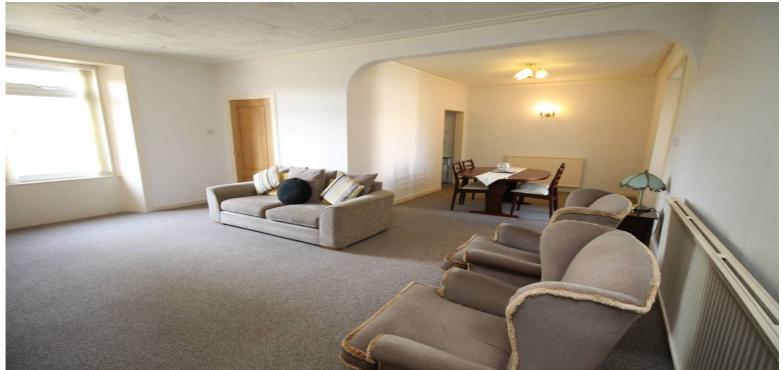

FOR SALE
DEVELOPMENT OPPORTUNITY - HORSEMILL INN, WOODYETT FARMHOUSE, DENNY,
STIRLINGSHIRE, FK6 6BL

DEVELOPMENT OPPORTUNITY - RESTAURANT, PUB & 4 BEDROOM DETACHED VILLA, situated on approx. 2 acre site and on a main road location. The property comprises 2 function rooms, lounge bar, restaurant and office. There is also a large storage out building which could be suitable for a conversion project. The Villa comprises a lounge with dining area, a public room, sun room/porch, and dining kitchen, on ground floor, and four bedrooms and bathroom with bath and separate shower, on upper level. There are grass areas to both sides of tarmac driveway, a private garden area and a large tarmac parking area to the rear of the property. Property to be sold as complete package

## Measurements:

Lounge/Dining area: 24'7" x 17'8" Public room: 17'7" x 11'8" Dining Kitchen: 11'11" x 11'10" Porch: 12'2" x 8'1" Bedroom one: 14'2" x 10'8" Bedroom two: 12'3" x 8'0" Bedroom three: 12'4" x 10'5" Bedroom four: 13'10" x 11'11" Bathroom: 8'6" x 7'5"