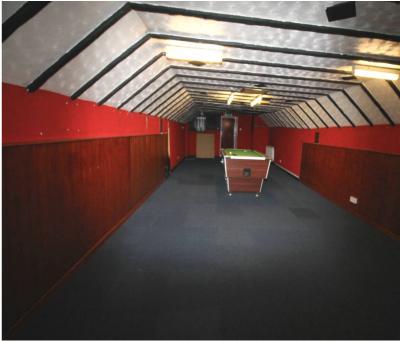

FOR SALE
DEVELOPMENT OPPORTUNITY - HORSEMILL INN, WOODYETT FARMHOUSE, DENNY,
STIRLINGSHIRE, FK6 6BL

DEVELOPMENT OPPORTUNITY - RESTAURANT, PUB & 4 BEDROOM DETACHED VILLA, situated on approx. 2 acre site and on a main road location. The property comprises 2 function rooms, lounge bar, restaurant and office. There is also a large storage out building which could be suitable for a conversion project. The Villa comprises a lounge with dining area, a public room, sun room/porch, and dining kitchen, on ground floor, and four bedrooms and bathroom with bath and separate shower, on upper level. There are grass areas to both sides of tarmac driveway, a private garden area and a large tarmac parking area to the rear of the property. Property to be sold as complete package