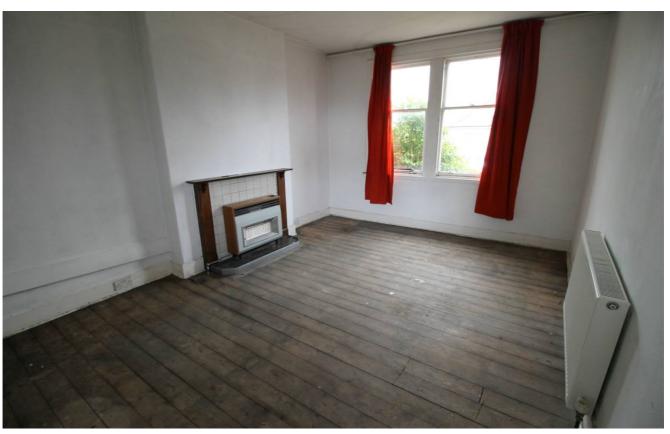

## FOR SALE 17 KIRKHILL DRIVE, EDINBURGH, EH16 5DH

Spacious **DETACHED VILLA**, situated in a much sought after residential area and convenient for City Centre, the City Bypass, Royal Infirmary and a variety of local shops and amenities The property requires upgrading and may appeal to a property developer to invest in a building project. The property comprises a generous lounge, kitchen, bathroom, two bedrooms and porch, on ground floor, and two double bedrooms in attic conversion on upper level. There is a garden to front and rear of property and a driveway provides ample off road parking. The Energy Efficiency Rating for this property is Band - E

## Measurements:

Lounge:
14'1" x 10'5"
Kitchen:
10'7" x 5'8"
Bedroom one:
12'9" x 10'5"
Bedroom two:
10'5" x 8'11"
Bedroom three:
13'3" x 10'6"
Bedroom four:
13'3" x 9'10"

**Bathroom:** 5'9" x 5'8"

The Home Report is available on request from our property department.