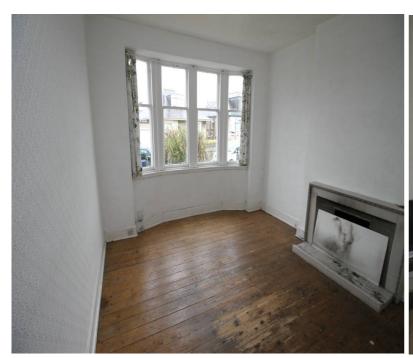

## FOR SALE 17 KIRKHILL DRIVE, EDINBURGH, EH16 5DH

Spacious **DETACHED VILLA**, situated in a much sought after residential area and convenient for City Centre, the City Bypass, Royal Infirmary and a variety of local shops and amenities The property requires upgrading and may appeal to a property developer to invest in a building project. The property comprises a generous lounge, kitchen, bathroom, two bedrooms and porch, on ground floor, and two double bedrooms in attic conversion on upper level. There is a garden to front and rear of property and a driveway provides ample off road parking. The Energy Efficiency Rating for this property is Band - E

## Measurements:

Lounge:
14'1" x 10'5"
Kitchen:
10'7" x 5'8"
Bedroom one:
12'9" x 10'5"
Bedroom two:
10'5" x 8'11"
Bedroom three:
13'3" x 10'6"
Bedroom four:
13'3" x 9'10"

**Bathroom:** 5'9" x 5'8"

The Home Report is available on request from our property department.