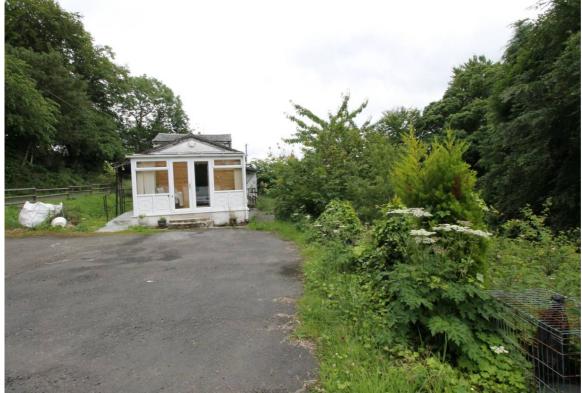

## FOR SALE EARLSBURN COTTAGE, FINTRY ROAD, CARRON VALLEY, DENNY, FK6 5JL

Seldom available **DETACHED COTTAGE**, situated in a rural location, close to the Carron Reservoir, but also convenient for Falkirk, Stirling and the motorway network, enabling excellent commuting throughout Central Scotland. The property which would be an ideal family or holiday home, comprises a generous public room with log burner, lounge, conservatory, kitchen, utility room, shower room and a bathroom, on ground floor, and two double bedrooms on upper level. A tarmac area provides ample off road parking and there is additional land included with the property. EPC - Band - F