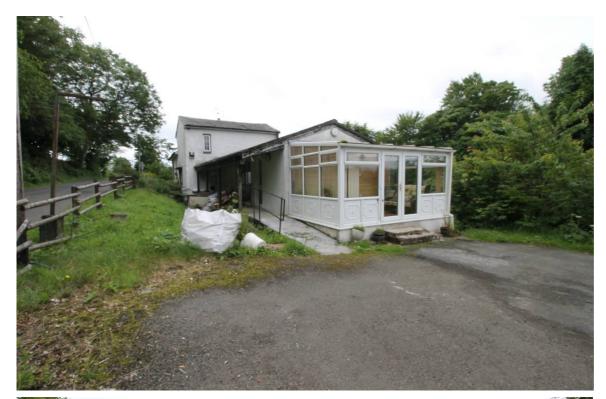

## FOR SALE EARLSBURN COTTAGE, FINTRY ROAD, CARRON VALLEY, DENNY, FK6 5JL

Seldom available **DETACHED COTTAGE**, situated in a rural location, close to the Carron Reservoir, but also convenient for Falkirk, Stirling and the motorway network, enabling excellent commuting throughout Central Scotland. The property which would be an ideal family or holiday home, comprises a generous public room with log burner, lounge, conservatory, kitchen, utility room, shower room and a bathroom, on ground floor, and two double bedrooms on upper level. A tarmac area provides ample off road parking and there is additional land included with the property. EPC - Band - F

## **Measurements:**

Lounge:
21'8" x 10'3"
Public room:
21'8" x 14'3"
Conservatory:
8'2" x 8'2"
Kitchen:
12'2" x 7'8"
Utility room:
5'8" x 4'9"
Bedroom one:
14'2" x 13'2"
Bedroom two:
12'2" x 10'0"
Bathroom:
9'5" x 6'1"