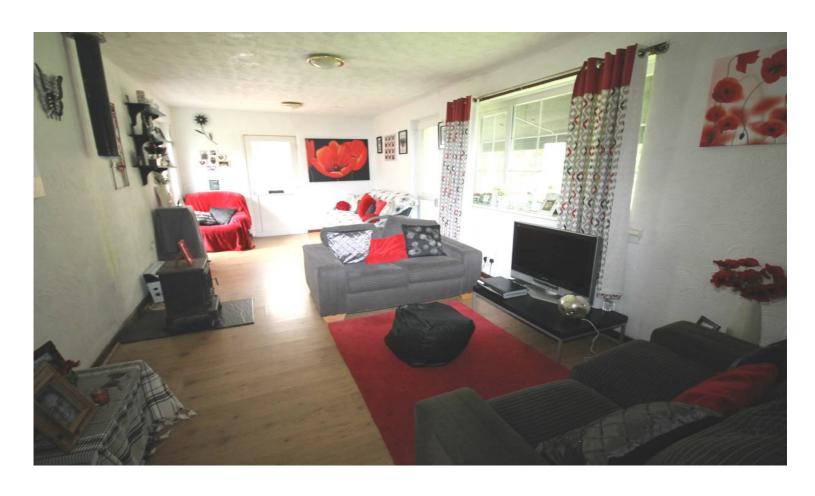

## **Measurements:**

Lounge:
21'8" x 10'3"
Public room:
21'8" x 14'3"
Conservatory:
8'2" x 8'2"
Kitchen:
12'2" x 7'8"
Utility room:
5'8" x 4'9"
Bedroom one:
14'2" x 13'2"
Bedroom two:
12'2" x 10'0"
Bathroom:
9'5" x 6'1"