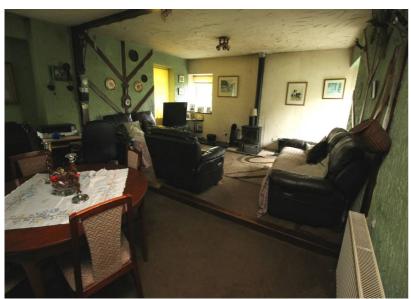

## **Measurements:**

Lounge:
21'8" x 10'3"
Public room:
21'8" x 14'3"
Conservatory:
8'2" x 8'2"
Kitchen:
12'2" x 7'8"
Utility room:
5'8" x 4'9"
Bedroom one:
14'2" x 13'2"
Bedroom two:
12'2" x 10'0"
Bathroom:
9'5" x 6'1"