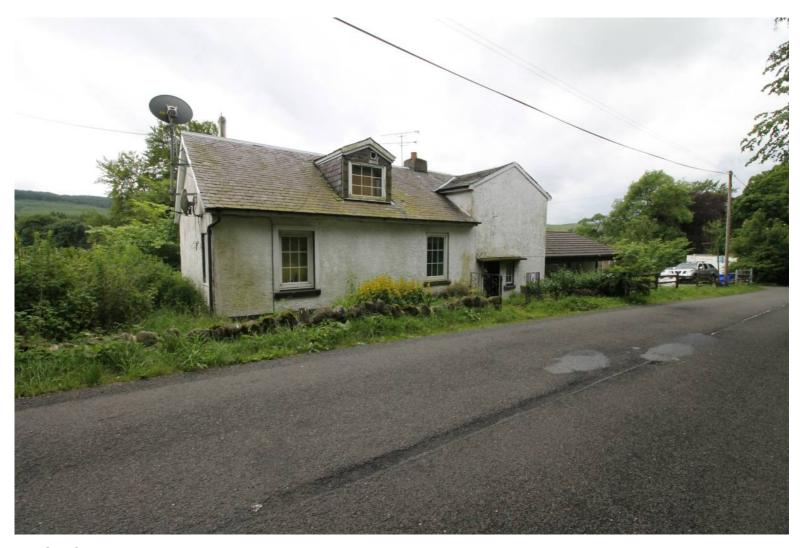

## FOR SALE EARLSBURN COTTAGE, FINTRY ROAD, CARRON VALLEY, DENNY, FK6 5JL

Seldom available **DETACHED COTTAGE**, situated in a rural location, close to the Carron Reservoir, but also convenient for Falkirk, Stirling and the motorway network, enabling excellent commuting throughout Central Scotland. The property which would be an ideal family or holiday home, comprises a generous public room with log burner, lounge, conservatory, kitchen, utility room, shower room and a bathroom, on ground floor, and two double bedrooms on upper level. A tarmac area provides ample off road parking and there is additional land included with the property. EPC - Band - F