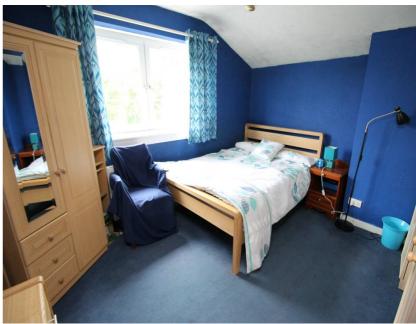

## **Measurements:**

Lounge:
21'8" x 10'3"
Public room:
21'8" x 14'3"
Conservatory:
8'2" x 8'2"
Kitchen:
12'2" x 7'8"
Utility room:
5'8" x 4'9"
Bedroom one:
14'2" x 13'2"
Bedroom two:
12'2" x 10'0"
Bathroom:
9'5" x 6'1"