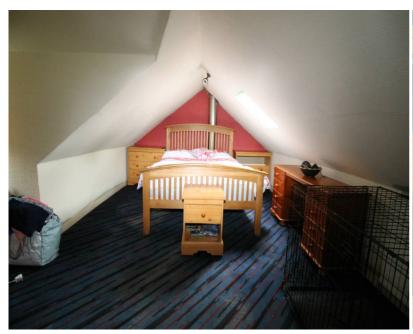

## **Measurements:**

Lounge:
21'8" x 10'3"
Public room:
21'8" x 14'3"
Conservatory:
8'2" x 8'2"
Kitchen:
12'2" x 7'8"
Utility room:
5'8" x 4'9"
Bedroom one:
14'2" x 13'2"
Bedroom two:
12'2" x 10'0"
Bathroom:
9'5" x 6'1"