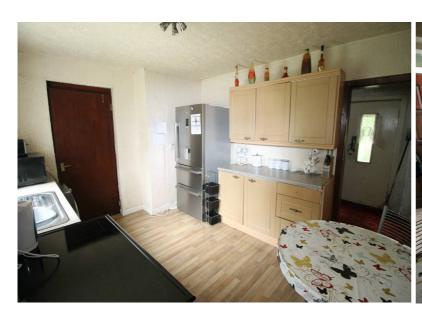

## **Measurements:**

Lounge:
21'8" x 10'3"
Public room:
21'8" x 14'3"
Conservatory:
8'2" x 8'2"
Kitchen:
12'2" x 7'8"
Utility room:
5'8" x 4'9"
Bedroom one:
14'2" x 13'2"
Bedroom two:
12'2" x 10'0"
Bathroom:
9'5" x 6'1"