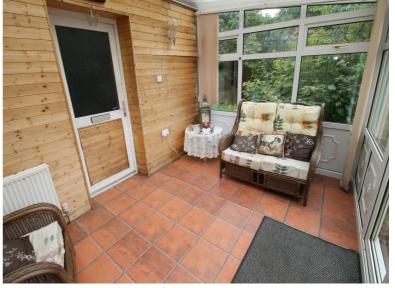

## **Measurements:**

Lounge:
21'8" x 10'3"
Public room:
21'8" x 14'3"
Conservatory:
8'2" x 8'2"
Kitchen:
12'2" x 7'8"
Utility room:
5'8" x 4'9"
Bedroom one:
14'2" x 13'2"
Bedroom two:
12'2" x 10'0"
Bathroom:
9'5" x 6'1"