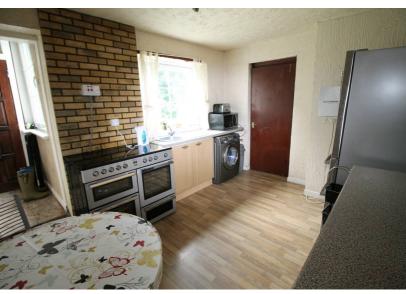

## **Measurements:**

Lounge:
21'8" x 10'3"
Public room:
21'8" x 14'3"
Conservatory:
8'2" x 8'2"
Kitchen:
12'2" x 7'8"
Utility room:
5'8" x 4'9"
Bedroom one:
14'2" x 13'2"
Bedroom two:
12'2" x 10'0"
Bathroom:
9'5" x 6'1"