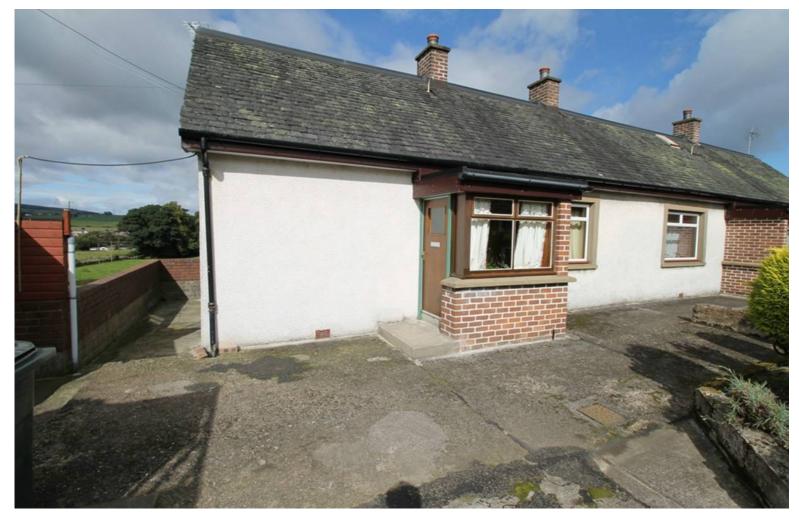

## FOR SALE WEST WOODEND COTTAGE, ALLANDALE, FK4 2HH

Seldom available **SEMI-DETACHED COTTAGE** situated in a rural location but also convenient for motorway network, enabling excellent commuting throughout Central Scotland. There is a possible development opportunity in conjunction with adjoining property - EAST WOODEND COTTAGE. The property comprises, on ground floor, a lounge, kitchen and bathroom, and two double bedrooms on

upper level. The property enjoys open countryside views to the rear of the property and benefits from landscaped gardens and ample off road parking.

**VIEWING:** Please contact our property department on 01324 823498