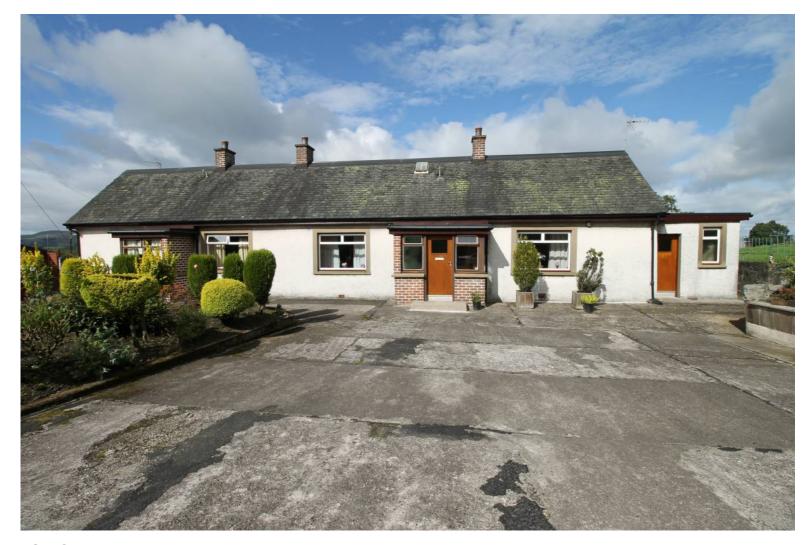

## FOR SALE EAST WOODEND COTTAGE, ALLANDALE, FK4 2HH

Seldom available **SEMI-DETACHED COTTAGE** situated in a rural location but also convenient for motorway network, enabling excellent commuting throughout Central Scotland. There is a possible development opportunity with adjoining property - WEST WOODEND COTTAGE.

The property comprises, on ground floor, lounge, sitting room, kitchen and bathroom, and two double bedrooms and box room/study on upper level. The property benefits from open countryside views to the rear of the property and landscaped gardens to the front with ample off road parking.