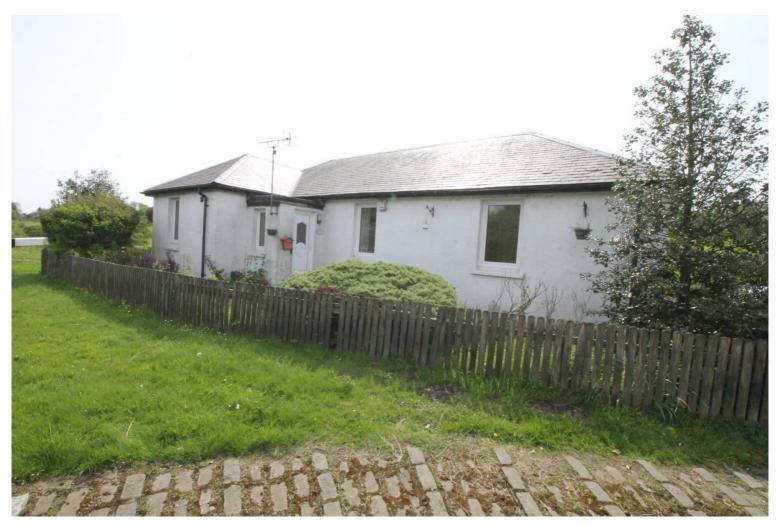

## FOR SALE ALLENDALE COTTAGE, LOCK 18, CASTLECARY, FK4 1TA

Seldom available this delightful **TWO BEDROOM DETACHED COTTAGE** situated in an idyllic rural location but close to the motorway network, enabling excellent commuting throughout Central Scotland. The property, which would be an ideal retirement or holiday home and enjoys canal side walks, comprises a generous lounge, a kitchen, a conservatory with panoramic views, two double bedrooms and a bathroom and benefits from ample storage, electric heating and is double glazed throughout. There are gardens to the front, side and rear and ample off road parking at the end of a country road which leads to the property. Viewing recommended.