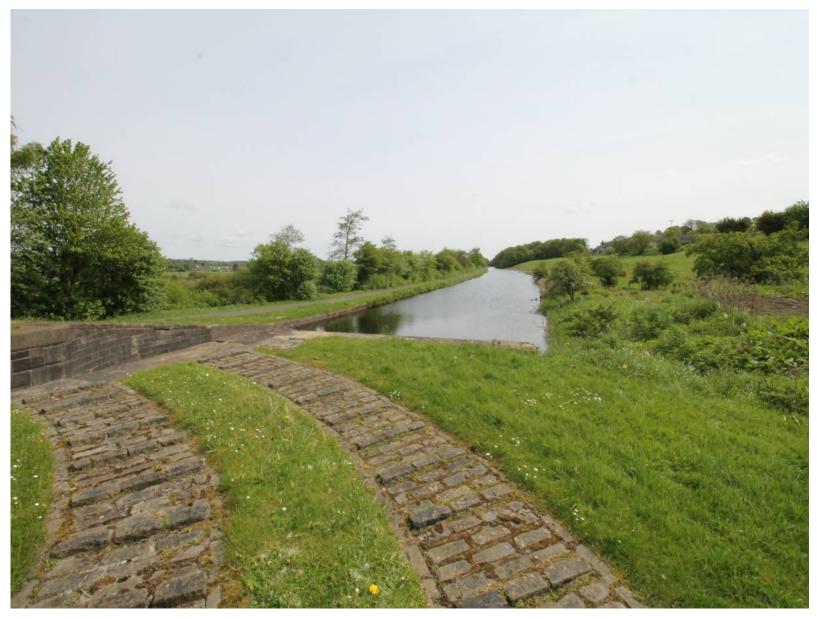

## FOR SALE ALLENDALE COTTAGE, LOCK 18, CASTLECARY, FK4 1TA

Seldom available this delightful **TWO BEDROOM DETACHED COTTAGE** situated in an idyllic rural location but close to the motorway network, enabling excellent commuting throughout Central Scotland. The property, which would be an ideal retirement or holiday home and enjoys canal side walks, comprises a generous lounge, a kitchen, a conservatory with panoramic views, two double bedrooms and a bathroom and benefits from ample storage, electric heating and is double glazed throughout. There are gardens to the front, side and rear and ample off road parking at the end of a country road which leads to the property. Viewing recommended.